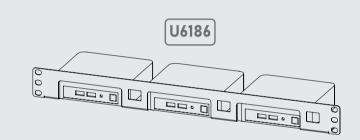

## PURSUIT OF QUALITY AND RELIABILITY

# UCTRONICS 19" 1U NUC Rack Mount



#### NOTE

As our products continue to innovate, some parts may not be consistent with this manual, please refer to the real product.

#### **CONTACT US**

Order/Shipment Questions: info@uctronics.com Technical Questions: support@uctronics.com Business Questions: sales@uctronics.com

## PRODUCT MANUAL



### SUPPORTED NUC SERIES

NUC 8 Bean Canyon and Provo Canyon (Low Model) NUC 10 Frost Canyon (Low Model) NUC 11 Panther Canyon and Tiger Canyon (Low Model)

Before you mount the M3 screw to fix your NUC, you have to remove the M3 screw on the bottom of the NUC first.