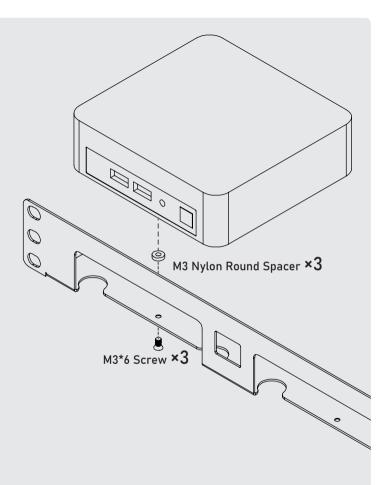

### SUPPORTED NUC SERIES

NUC 8 Bean Canyon and Provo Canyon (Low Model) NUC 10 Frost Canyon (Low Model) NUC 11 Panther Canyon and Tiger Canyon (Low Model)

Before you mount the M3 screw to fix your NUC, you have to remove the M3 screw on the bottom of the NUC first.