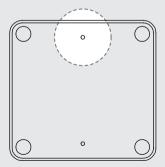

### SUPPORTED NUC SERIES

NUC 8 Bean Canyon and Provo Canyon (Low Model) NUC 10 Frost Canyon (Low Model) NUC 11 Panther Canyon and Tiger Canyon (Low Model)

Before you mount the M3 screw to fix your NUC, you have to remove the M3 screw on the bottom of the NUC first.